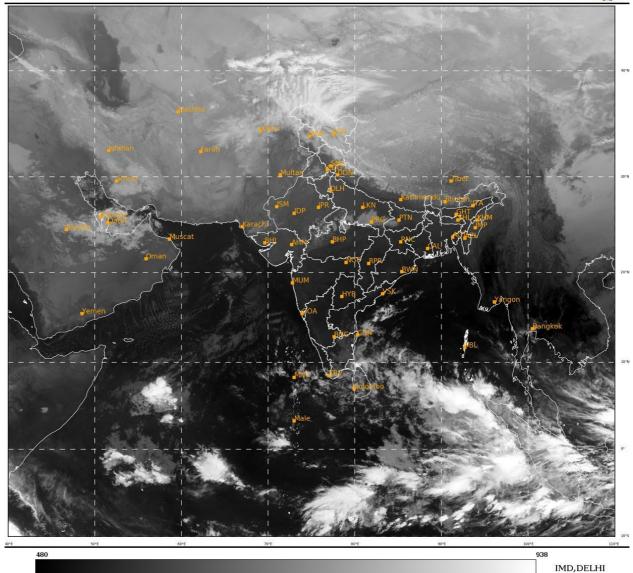

#### **BAY OF BENGAL:**

SCATTERED LOW AND MEDIUM CLOUDS WITH EMBEDDED INTENSE TO VERY INTENSE CONVECTION LAY OVER SOUTHEAST BAY OF BENGAL, SOUTH ANDAMAN SEA AND MODERATE TO INTENSE CONVECTION LAY OVER WEST-CENTRAL AND SOUTHWEST BAY OF BENGAL.

### **ARABIAN SEA:**

SCTTERED LOW AND MEDIUM CLOUDS WITH EMBEDDED ISOLATED MODERATE TO INTENSE CONVECTION LAY OVER SOUTH ARABIAN SEA & COMORIN AREA (.)